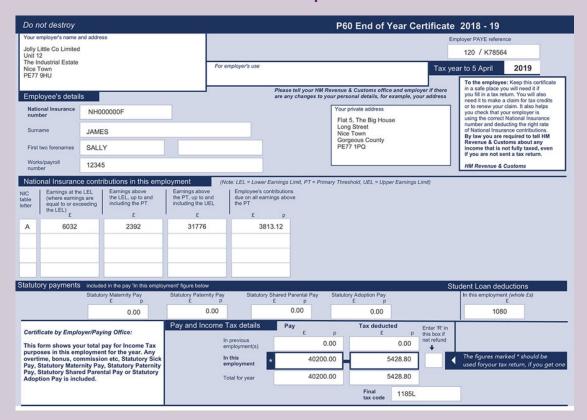

# Evidence of parental income

Employed – P60 and March Payslip

# P60 Example 1