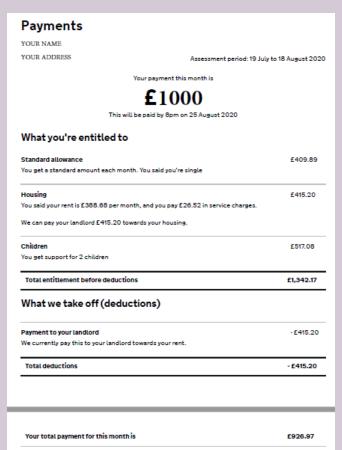

### **Benefits**

We will require evidence of benefit income if your parent is receiving any of the following – Income Support, Universal Credit, ESA, JSA, Incapacity Benefit

We would first of all ask that you upload the most up to date benefit letter which shows amount of income per week/month or year. If this is not available you can request a Statement of Earnings from HMRC, please see below for an example of this —

# **Example of Benefit Income Letter**

We can also accept a 4 week bank statement to show income from benefits if none of the above are possible to attain.