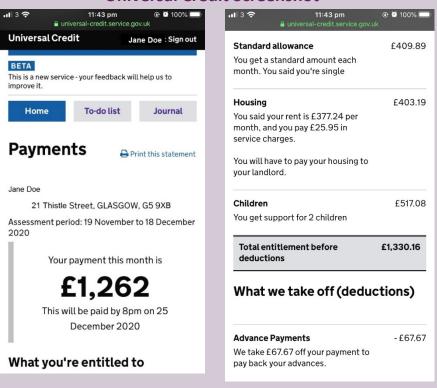

### **Universal Credit Screenshot**

### **Universal Credit Screenshots**

Please DO NOT send a copy of the list of UC payments unless we specifically ask for it.