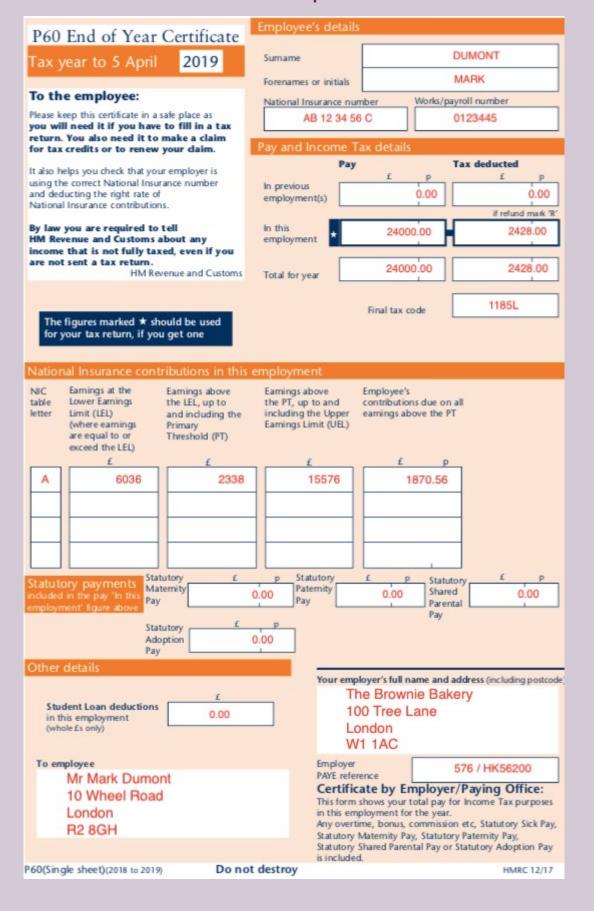

# Evidence of parental income

Employed – P60 and March Payslip

# P60 Example 2