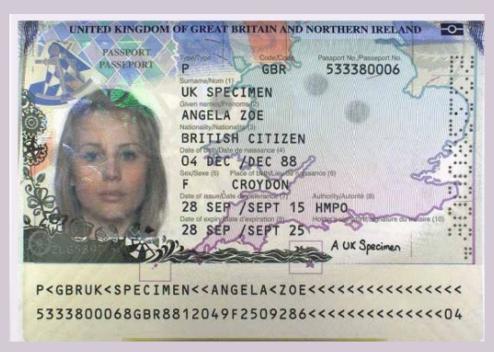

PLICATION

Evidence required

# Contents

| ID documents                     |    |
|----------------------------------|----|
| Lone parent                      |    |
| Dependent Children               |    |
| Evidence of "Other" Income       |    |
| Evidence of parental income      |    |
| Employed – P60 and March Payslip |    |
| Self Employed – 2020 SA302       |    |
| Balance Sheet from Accountant    | 16 |
| Renefits                         |    |

# ID documents

When applying for bursary/EMA, you will be asked to upload evidence to support your application.

This guide will help you with examples of the evidence the funding team will accept in order to assess your application successfully.

Please see the below for examples of ID Documents we can accept.

# **Valid passport**



# **Birth Certificate**

|