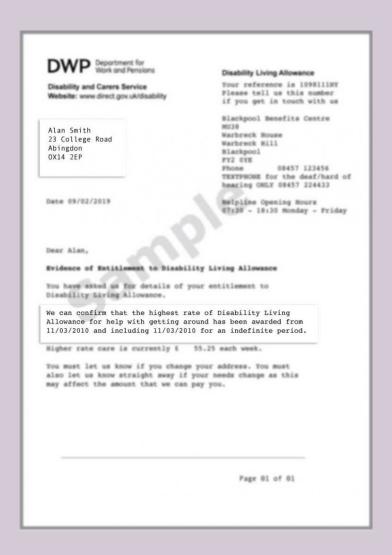

# Evidence of "Other" Income

This refers to you, the student, if you receive PIP/DLA/Carer's Allowance or Universal Credit.