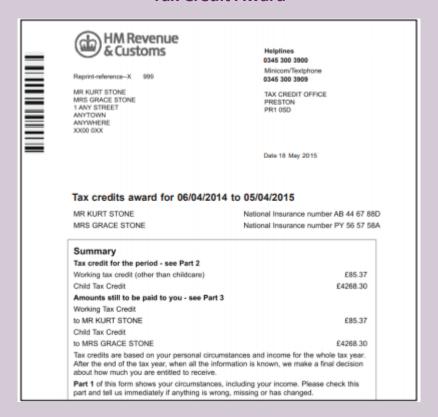

### **Tax Credit Award**

### **Tax Credit Award or Child Benefit Letter**

Reprint-reference-X 999

MR KURT STONE  Helplines 0345 300 3900 Minicom/Textpho 0345 300 3909

PRESTON PR1 0SD

Date 18 May 2015

### Tax credits award for 06/04/2014 to 05/04/2015

MR KURT STONE MRS GRACE STONE National Insurance number AB 44 67 88D National Insurance number PY 56 57 58A

£85.37

£4268.30

### Summary

Tax credit for the period - see Part 2

£85.37 Working tax credit (other than childcare) £4268.30 Child Tax Credit

Amounts still to be paid to you - see Part 3

Working Tax Credit

to MR KURT STONE

Child Tax Credit to MRS GRACE STONE

Tax credits are based on your personal circumstances and income for the whole tax year. After the end of the tax year, when all the information is known, we make a final decision about how much you are entitled to receive.

Part 1 of this form shows your circumstances, including your income. Please check this part and tell us immediately if anything is wrong, missing or has changed.