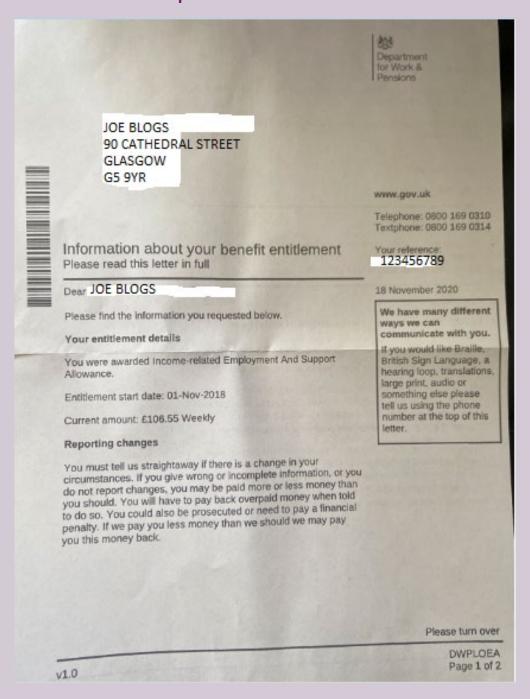

### **Benefits**

We will require evidence of benefit income if your parent is receiving any of the following – Income Support, Universal Credit, ESA, JSA, Incapacity Benefit

We would first of all ask that you upload the most up to date benefit letter which shows amount of income per week/month or year. If this is not available you can request a Statement of Earnings from HMRC, please see below for an example of this —

# **Example of Benefit Income Letter**

We can also accept a 4 week bank statement to show income from benefits if none of the above are possible to attain.